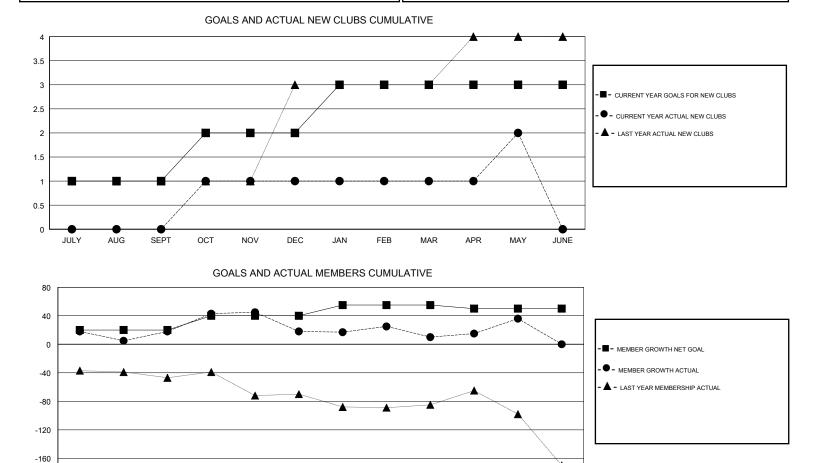

## GMT CA

| Clubs                 |               |           |               | Members               |                           |                         |                                                    |
|-----------------------|---------------|-----------|---------------|-----------------------|---------------------------|-------------------------|----------------------------------------------------|
| RESULTS FOR 2018-2019 |               |           |               | RESULTS FOR 2018-2019 |                           |                         |                                                    |
| QUARTER               | NEW CLUB GOAL | NEW CLUBS | DROPPED CLUBS | QUARTER               | MEMBER GROWTH NET<br>GOAL | MEMBER GROWTH<br>ACTUAL | DROPPED<br>MEMBERS ACTUAL<br>(including transfers) |
| JULY/AUG/SEPT         | 1             | 0         | 2             | JULY/AUG/SEPT         | 20                        | 104                     | 73                                                 |
| OCT/NOV/DEC           | 1             | 1         | 1             | OCT/NOV/DEC           | 20                        | 84                      | 82                                                 |
| JAN/FEB/MAR           | 1             | 0         | 3             | JAN/FEB/MAR           | 15                        | 44                      | 50                                                 |
| APR/MAY/JUNE          | 0             | 1         | 0             | APR/MAY/JUNE          | -5                        | 61                      | 34                                                 |